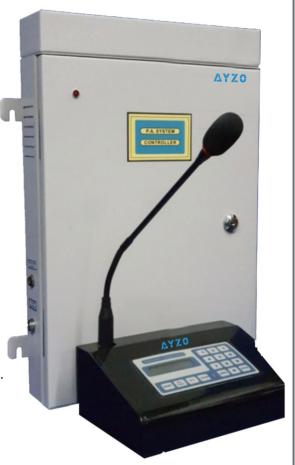

## TALK BACK SYSTEM WITH CALL FACILITY

## A-TBC+A-TBU

## **MAIN FEATURES:-**

- \* Effective and high quality two way emergency communication.
- \* Good quality and clarity output.
- \* Feather type switches-long life with no mechanical parts.
- \* Attractive mild steel enclosure.
- \* Available in 6Z, 8Z, 10Z, 12Z, 14Z, 16Z and higher zones up to 150 zones.
- \* Zones call Display on the LCD with Audio Alarm.
- \* User friendly instructions available on LCD.
- \* Console available with or without gooseneck microphone.
- \* MDB available in wall mounting type or rack mounting type.
- \* Customized features can be provided.